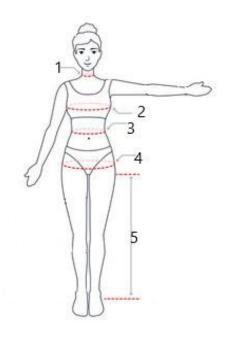

## **MMA New Cadet Fit Sheet**

| Last Name: First Name:                                                                                                          |
|---------------------------------------------------------------------------------------------------------------------------------|
| Class Of: Phone Number:                                                                                                         |
| Shoe Inserts: YES NO Wool Allergy: YES NO                                                                                       |
| Height: Weight:                                                                                                                 |
| T-Shirts/Sweater/Officer/Work/Running Jacket: S M L XL 2XL 3XL (Rain gear up one size)                                          |
| Gym Shorts/Running Pants: S M L XL 2XL 3XL Glove Size (S-2XL):                                                                  |
| Shoe Size/Width: Boot Size/Width(Down one from shoe size):                                                                      |
| 1. Neck :                                                                                                                       |
| Around the neck with no space between the neck and measuring tape.                                                              |
| 2. Chest:                                                                                                                       |
| Around the chest, well up under arms and over shoulder blades. Take measurement with both arms at sides, in a resting position. |
| 3. Waist: 4. Hips (females only):                                                                                               |
| Waist - Around natural waist where trouser waistband will rest. Hips – Around largest part                                      |
| 5. Inseam:                                                                                                                      |
| From the bottom of the crotch to the middle of the ankle bone.                                                                  |
| Figure 2 (Sleeve length):                                                                                                       |
| Start with the tape at the center of the neck, then down the arm, behind the elbow to the end of the wrist.                     |
| Figure 3 (Cover frame size):                                                                                                    |
| Measure around head ensuring tape is level all around. Tape should be about 1" above eyebrows.                                  |