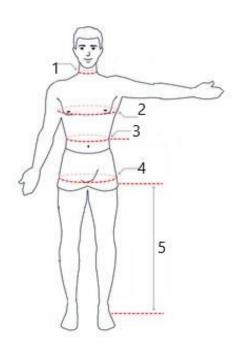

## **MMA New Cadet Fit Sheet**

| Last Name: First Name:                                                                                                          |
|---------------------------------------------------------------------------------------------------------------------------------|
| Class Of: Phone Number:                                                                                                         |
| Shoe Inserts: YES NO Wool Allergy: YES NO                                                                                       |
| Height: Weight:                                                                                                                 |
| T-Shirts/Sweater/Officer/Work/Running Jacket: S M L XL 2XL 3XL (Rain gear up one size)                                          |
| Gym Shorts/Running Pants: S M L XL 2XL 3XL Glove Size (S-2XL):                                                                  |
| Shoe Size/Width: Boot Size/Width(Down one from shoe size):                                                                      |
| 1. Neck :                                                                                                                       |
| Around the neck with no space between the neck and measuring tape.                                                              |
| 2. Chest:                                                                                                                       |
| Around the chest, well up under arms and over shoulder blades. Take measurement with both arms at sides, in a resting position. |
| 3. Waist: 4. Hips (females only):                                                                                               |
| Waist - Around natural waist where trouser waistband will rest. Hips – Around largest part                                      |
| 5. Inseam:                                                                                                                      |
| From the bottom of the crotch to the middle of the ankle bone.                                                                  |
| Figure 2 (Sleeve length):                                                                                                       |
| Start with the tape at the center of the neck, then down the arm, behind the elbow to the end of the wrist.                     |
| Figure 3 (Cover frame size):                                                                                                    |
| Measure around head ensuring tape is level all around. Tape should be about 1" above eyebrows.                                  |