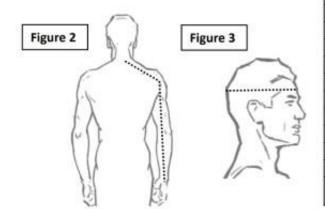

## **MMA New Cadet Fit Sheet**

| Last Name: First Name:                                                                                                          |
|---------------------------------------------------------------------------------------------------------------------------------|
| Class Of: Phone Number:                                                                                                         |
| Shoe Inserts: YES NO Wool Allergy: YES NO                                                                                       |
| Height: Weight:                                                                                                                 |
| T-Shirts/Sweater/Officer/Work/Running Jacket: S M L XL 2XL 3XL (Rain gear up one size)                                          |
| Gym Shorts/Running Pants: S M L XL 2XL 3XL Glove Size (S-2XL):                                                                  |
| Shoe Size/Width: Boot Size/Width(Down one from shoe size):                                                                      |
| 1. Neck :                                                                                                                       |
| Around the neck with no space between the neck and measuring tape.                                                              |
| 2. Chest:                                                                                                                       |
| Around the chest, well up under arms and over shoulder blades. Take measurement with both arms at sides, in a resting position. |
| 3. Waist: 4. Hips (females only):                                                                                               |
| Waist - Around natural waist where trouser waistband will rest. Hips – Around largest part                                      |
| 5. Inseam:                                                                                                                      |
| From the bottom of the crotch to the middle of the ankle bone.                                                                  |
| Figure 2 (Sleeve length):                                                                                                       |
| Start with the tape at the center of the neck, then down the arm, behind the elbow to the end of the wrist.                     |
| Figure 3 (Cover frame size):                                                                                                    |
| Measure around head ensuring tape is level all around. Tape should be about 1" above eyebrows.                                  |